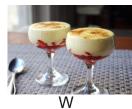

Link the pictures to the answers. The three-letter-groups are all different, and are in alphabetical order. Some are provided to get you started. The rest must be deduced.

| caacca.         |     |  |
|-----------------|-----|--|
| 1. Scot         | ABC |  |
| 2. Patio        |     |  |
| 3. Weapon       |     |  |
| 4. Cost 5 p.    | СВА |  |
| 5. Cycle race   |     |  |
| 6. Crisis aid   |     |  |
| 7. Youth leader | EFG |  |
| 8 .Cereal       |     |  |
| 9 . From Kabul  |     |  |
| 10. Hypothecate |     |  |
| 11. Scales      |     |  |
| 12. Forcible    |     |  |
| take-over       |     |  |
| 13. History in  | IJK |  |
| Amsterdam       |     |  |
| 14. Islamist    | JIH |  |
| 15. Airline     |     |  |
| 16. Tranquility |     |  |
| 17. Sleepy      | MNO |  |
| 18. Street sign |     |  |
| 19. Torture     | ONM |  |
| 20. Yorkshire   |     |  |
| cathedral       |     |  |
| 21. Endorse     |     |  |
| 22. Scot        |     |  |
| 23. Pacific     | TUV |  |
| Island          |     |  |
| 24. Vegetable   |     |  |
| 25. A dessert   | ZAB |  |
| 26. Seasonal    | ZYX |  |
| excess          |     |  |
|                 |     |  |