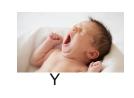

Link the pictures to the answers. The three-letter-groups are all different, and are in alphabetical order. Some are provided to get you started. The rest must be deduced.

| caacca.         |     |  |
|-----------------|-----|--|
| 1. Scot         | ABC |  |
| 2. Patio        |     |  |
| 3. Weapon       |     |  |
| 4. Cost 5 p.    | СВА |  |
| 5. Cycle race   |     |  |
| 6. Crisis aid   |     |  |
| 7. Youth leader | EFG |  |
| 8 .Cereal       |     |  |
| 9 . From Kabul  |     |  |
| 10. Hypothecate |     |  |
| 11. Scales      |     |  |
| 12. Forcible    |     |  |
| take-over       |     |  |
| 13. History in  | IJK |  |
| Amsterdam       |     |  |
| 14. Islamist    | JIH |  |
| 15. Airline     |     |  |
| 16. Tranquility |     |  |
| 17. Sleepy      | MNO |  |
| 18. Street sign |     |  |
| 19. Torture     | ONM |  |
| 20. Yorkshire   |     |  |
| cathedral       |     |  |
| 21. Endorse     |     |  |
| 22. Scot        |     |  |
| 23. Pacific     | TUV |  |
| Island          |     |  |
| 24. Vegetable   |     |  |
| 25. A dessert   | ZAB |  |
| 26. Seasonal    | ZYX |  |
| excess          |     |  |
|                 |     |  |