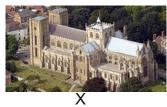

Link the pictures to the answers. The three-letter-groups are all different, and are in alphabetical order. Some are provided to get you started. The rest must be deduced.

| caacca.         |     |  |
|-----------------|-----|--|
| 1. Scot         | ABC |  |
| 2. Patio        |     |  |
| 3. Weapon       |     |  |
| 4. Cost 5 p.    | СВА |  |
| 5. Cycle race   |     |  |
| 6. Crisis aid   |     |  |
| 7. Youth leader | EFG |  |
| 8 .Cereal       |     |  |
| 9 . From Kabul  |     |  |
| 10. Hypothecate |     |  |
| 11. Scales      |     |  |
| 12. Forcible    |     |  |
| take-over       |     |  |
| 13. History in  | IJK |  |
| Amsterdam       |     |  |
| 14. Islamist    | JIH |  |
| 15. Airline     |     |  |
| 16. Tranquility |     |  |
| 17. Sleepy      | MNO |  |
| 18. Street sign |     |  |
| 19. Torture     | ONM |  |
| 20. Yorkshire   |     |  |
| cathedral       |     |  |
| 21. Endorse     |     |  |
| 22. Scot        |     |  |
| 23. Pacific     | TUV |  |
| Island          |     |  |
| 24. Vegetable   |     |  |
| 25. A dessert   | ZAB |  |
| 26. Seasonal    | ZYX |  |
| excess          |     |  |
|                 |     |  |