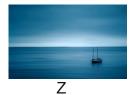

Link the pictures to the answers. The three-letter-groups are all different, and are in alphabetical order. Some are provided to get you started. The rest must be deduced.

| caacca.         |     |  |
|-----------------|-----|--|
| 1. Scot         | ABC |  |
| 2. Patio        |     |  |
| 3. Weapon       |     |  |
| 4. Cost 5 p.    | СВА |  |
| 5. Cycle race   |     |  |
| 6. Crisis aid   |     |  |
| 7. Youth leader | EFG |  |
| 8 .Cereal       |     |  |
| 9 . From Kabul  |     |  |
| 10. Hypothecate |     |  |
| 11. Scales      |     |  |
| 12. Forcible    |     |  |
| take-over       |     |  |
| 13. History in  | IJK |  |
| Amsterdam       |     |  |
| 14. Islamist    | JIH |  |
| 15. Airline     |     |  |
| 16. Tranquility |     |  |
| 17. Sleepy      | MNO |  |
| 18. Street sign |     |  |
| 19. Torture     | ONM |  |
| 20. Yorkshire   |     |  |
| cathedral       |     |  |
| 21. Endorse     |     |  |
| 22. Scot        |     |  |
| 23. Pacific     | TUV |  |
| Island          |     |  |
| 24. Vegetable   |     |  |
| 25. A dessert   | ZAB |  |
| 26. Seasonal    | ZYX |  |
| excess          |     |  |
|                 |     |  |